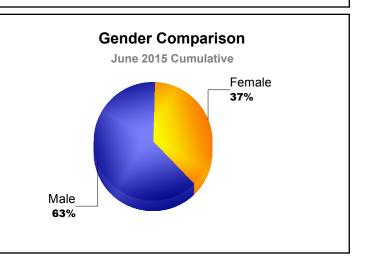

| 0_0                         |                          |
| -2 2010-2011 2011-2012 2012-2013 2013-2014 201 New Clubs Dropped Clubs Gain/Loss Clubs |              |                  |                        |                |                    |                      | 2014-2015           |                          |                             |                          |
| 80<br>60<br>40<br>20<br>0<br>-20<br>-40<br>-60                                         | 44 -79       | -35              | 34                     | -54            | Memk<br>70         | -15                  | 38                  | -43                      | 8 -36                       | 2                        |

2012-2013

Members Added Members Dropped

 Membership Composition

2010-2011

2011-2012





2014-2015

2013-2014

Gain/Loss Members

-100