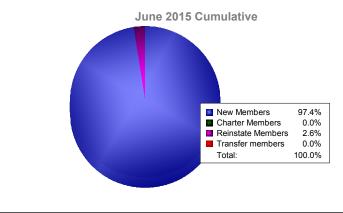

## District 39 E

| Year                                                                                   | New<br>Clubs | Dropped<br>Clubs | Gain/<br>Loss<br>Clubs | New<br>Members | Charter<br>Members | Reinstate<br>Members | Transfer<br>Members | Total<br>Member<br>Added | Total<br>Members<br>Dropped | Gain/<br>Loss<br>Members |
|----------------------------------------------------------------------------------------|--------------|------------------|------------------------|----------------|--------------------|----------------------|---------------------|--------------------------|-----------------------------|--------------------------|
| 2010-2011                                                                              | 0            | 0                | 0                      | 39             | 0                  | 2                    | 3                   | 44                       | -79                         | -35                      |
| 2011-2012                                                                              | 0            | -1               | -1                     | 32             | 0                  | 0                    | 2                   | 34                       | -88                         | -54                      |
| 2012-2013                                                                              | 0            | 0                | 0                      | 59             | 0                  | 2                    | 9                   | 70                       | -85                         | -15                      |
| 2013-2014                                                                              | 0            | -2               | -2                     | 32             | 0                  | 6                    | 0                   | 38                       | -81                         | -43                      |
| 2014-2015                                                                              | 0            | 0                | 0                      | 37             | 0                  | 1                    | 0                   | 38                       | -36                         | 2                        |
| Average                                                                                | 0            | -1               | -1                     | 40             | 0                  | 2                    | 3                   | 45                       | -74                         | -29                      |
| -0<br>-0.4<br>-0.8<br>-1.2<br>-1.6                                                     | 0_0          | 0                | 0                      | -1             | Club               | OS<br>0              | 0<br>               | -2                       | 0_0                         |                          |
| -2 2010-2011 2011-2012 2012-2013 2013-2014 201 New Clubs Dropped Clubs Gain/Loss Clubs |              |                  |                        |                |                    |                      | 2014-2015           |                          |                             |                          |
| 80<br>60<br>40<br>20<br>0<br>-20<br>-40<br>-60                                         | 44 -79       | -35              | 34                     | -54            | Memk<br>70         | -15                  | 38                  | -43                      | 8 -36                       | 2                        |